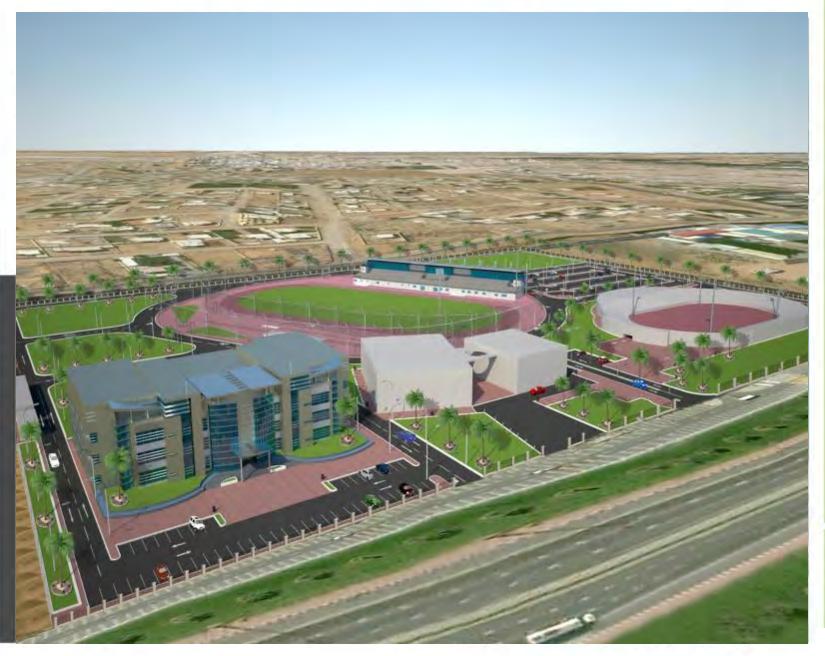

| Project                                                                                                                                           | Owner                                         |
|---------------------------------------------------------------------------------------------------------------------------------------------------|-----------------------------------------------|
| Sports projects                                                                                                                                   |                                               |
| General Authority of Youth                                                                                                                        |                                               |
| and sports welfare                                                                                                                                |                                               |
| Sports Complex at Fujairah. Multi-sports covered stadium 3000 seats , Indoor Olympic swimming pool, 230 rooms Hostel and administration building. | Ministry of Public works-UAE                  |
| Athletic stadium ,Athletic track and quarter of Union of Athletic and associated works.                                                           | General Authority of Youth and sports welfare |
| Youth Hostel and associated                                                                                                                       |                                               |
| works                                                                                                                                             | General Authority of Youth and sports welfare |
| Children Centers and sports                                                                                                                       | Public Works department,                      |
| complex-Multi-sports Hall                                                                                                                         | Government of Sharjah -<br>Children Authority |
| Girls Centers and sports                                                                                                                          | Public Works department,                      |
| complex                                                                                                                                           | Government of Sharjah -                       |
|                                                                                                                                                   | Children Authority                            |
| Ports projects                                                                                                                                    |                                               |
| Cruise terminal –Port Rashed-<br>Dubai                                                                                                            | DP-World                                      |
| T3-Inspection facility-Jebel Ali port, Dubai                                                                                                      | DP-World                                      |
| Warehouses at port Rashed -<br>Dubai                                                                                                              | DP-World                                      |