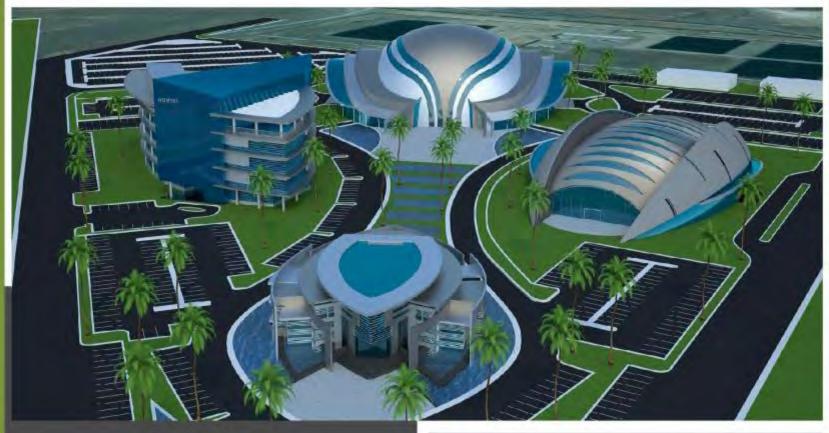

| Project                                                                                                                                           | Owner                                         |
|---------------------------------------------------------------------------------------------------------------------------------------------------|-----------------------------------------------|
| Sports projects                                                                                                                                   |                                               |
| General Authority of Youth                                                                                                                        |                                               |
| and sports welfare                                                                                                                                |                                               |
| Sports Complex at Fujairah. Multi-sports covered stadium 3000 seats , Indoor Olympic swimming pool, 230 rooms Hostel and administration building. | Ministry of Public works-UAE                  |
| Athletic stadium ,Athletic track and quarter of Union of Athletic and associated works.                                                           | General Authority of Youth and sports welfare |
| Youth Hostel and associated                                                                                                                       |                                               |
| works                                                                                                                                             | General Authority of Youth and sports welfare |
| Children Centers and sports                                                                                                                       | Public Works department,                      |
| complex-Multi-sports Hall                                                                                                                         | Government of Sharjah -<br>Children Authority |
| Girls Centers and sports                                                                                                                          | Public Works department,                      |
| complex                                                                                                                                           | Government of Sharjah -                       |
|                                                                                                                                                   | Children Authority                            |
| Ports projects                                                                                                                                    |                                               |
| Cruise terminal –Port Rashed-<br>Dubai                                                                                                            | DP-World                                      |
| T3-Inspection facility-Jebel Ali port, Dubai                                                                                                      | DP-World                                      |
| Warehouses at port Rashed -<br>Dubai                                                                                                              | DP-World                                      |