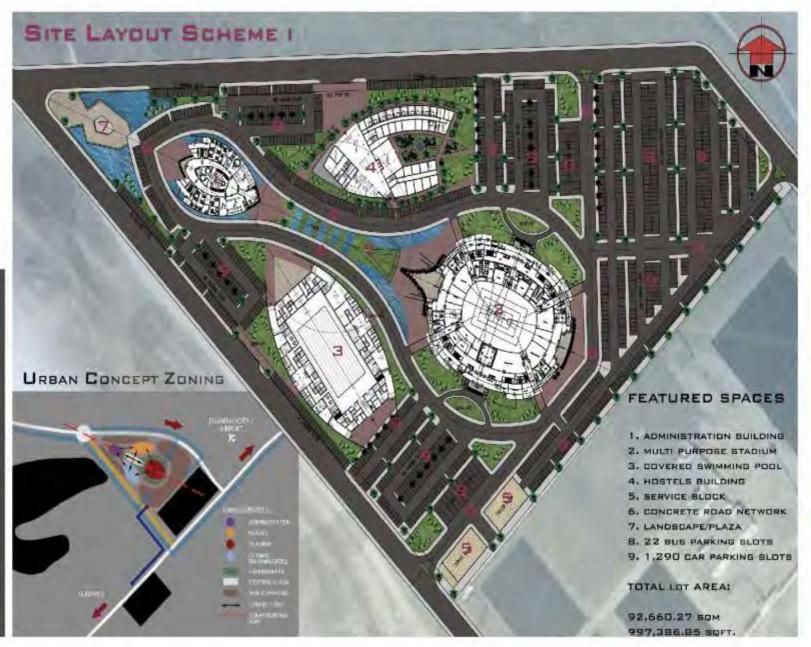

| Project                                                                                                                                           | Owner                                         |
|---------------------------------------------------------------------------------------------------------------------------------------------------|-----------------------------------------------|
| Sports projects                                                                                                                                   |                                               |
| General Authority of Youth                                                                                                                        |                                               |
| and sports welfare                                                                                                                                |                                               |
| Sports Complex at Fujairah. Multi-sports covered stadium 3000 seats , Indoor Olympic swimming pool, 230 rooms Hostel and administration building. | Ministry of Public works-UAE                  |
| Athletic stadium ,Athletic track and quarter of Union of Athletic and associated works.                                                           | General Authority of Youth and sports welfare |
| Youth Hostel and associated                                                                                                                       |                                               |
| works                                                                                                                                             | General Authority of Youth and sports welfare |
| Children Centers and sports                                                                                                                       | Public Works department,                      |
| complex-Multi-sports Hall                                                                                                                         | Government of Sharjah -<br>Children Authority |
| Girls Centers and sports                                                                                                                          | Public Works department,                      |
| complex                                                                                                                                           | Government of Sharjah -                       |
|                                                                                                                                                   | Children Authority                            |
| Ports projects                                                                                                                                    |                                               |
| Cruise terminal –Port Rashed-<br>Dubai                                                                                                            | DP-World                                      |
| T3-Inspection facility-Jebel Ali port, Dubai                                                                                                      | DP-World                                      |
| Warehouses at port Rashed -<br>Dubai                                                                                                              | DP-World                                      |