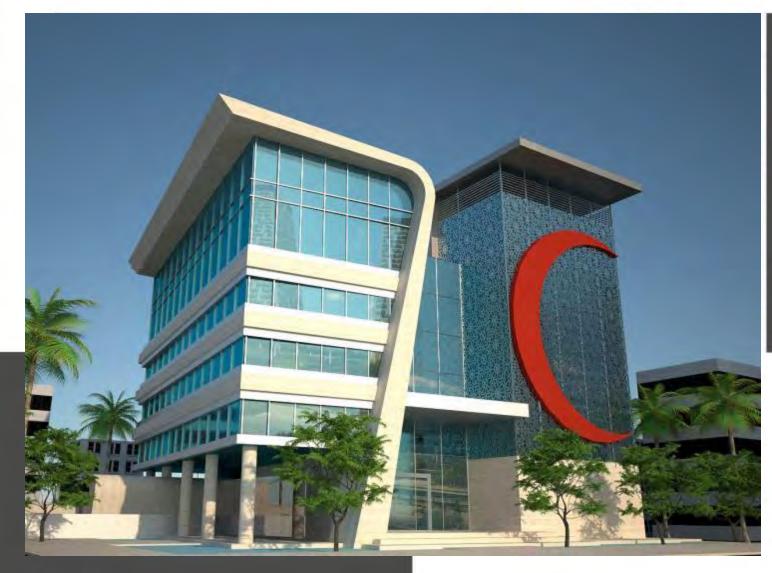

## VILLA AND RESIDENTIALS

GOVERNMENTAL PROJECTS

MEDICAL CENTER SHARJAH (G + 13)

RED CRESCENT BUILDING (G+5)

SEWA OFFICE BUILDING (G+2)

FEWA OFFICE BUIDLING (G+4)

FEWA OFFICE BUILDING (G+2)

MULTISTORY CAR PARKING