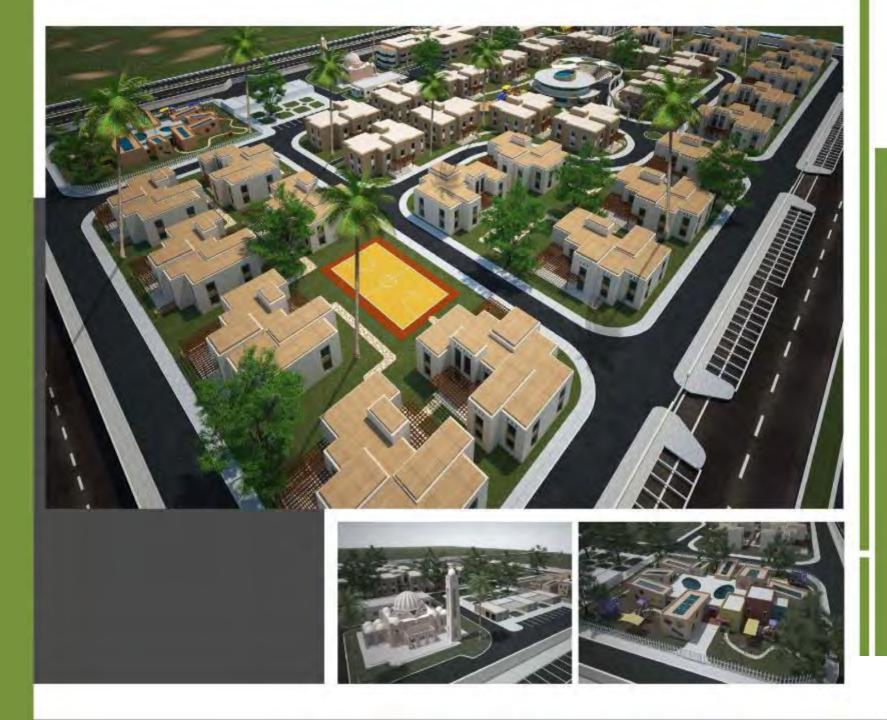

## VILLA AND RESIDENTIALS

GOVERNMENTAL PROJECTS

MEDICAL CENTER SHARJAH (G + 13)

RED CRESCENT BUILDING (G+5)

SEWA OFFICE BUILDING (G+2)

FEWA OFFICE BUIDLING (G+4)

FEWA OFFICE BUILDING (G+2)

MULTISTORY CAR PARKING