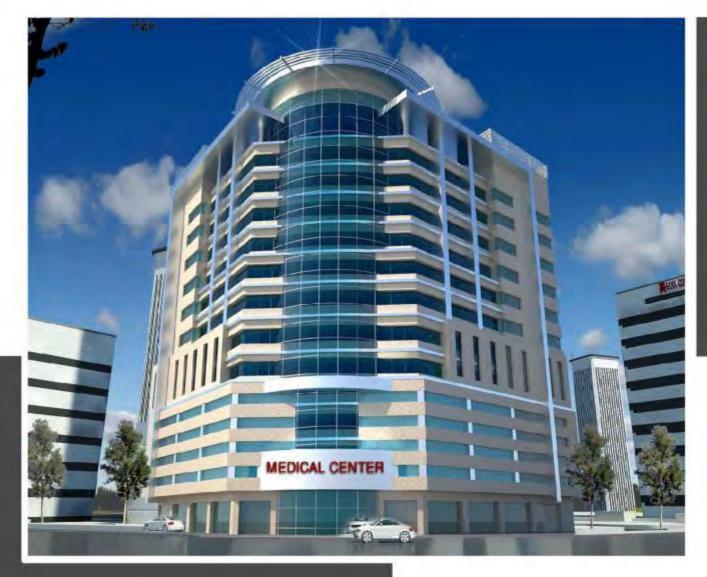

## VILLA AND RESIDENTIALS

GOVERNMENTAL PROJECTS

MEDICAL CENTER SHARJAH (G + 13)

RED CRESCENT BUILDING (G+5)

SEWA OFFICE BUILDING (G+2)

FEWA OFFICE BUIDLING (G+4)

FEWA OFFICE BUILDING (G+2)

MULTISTORY CAR PARKING